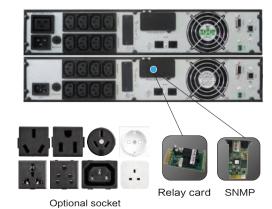

## **Features**

- · Rack/Tower convertible design
- · Online double conversion with full digital control
- · Wide input voltage range: 110~300Vac
- · Input power factor 0.99 with PFC
- · Selectable output voltage: 208/220/230/240Vac
- · Smart charger design for optimized battery performance
- · Maximum charging current can be expanded to 12A (Long run unit)
- · Emergency power off function (EPO)
- · ECO mode operation for energy saving
- · Generator compatible
- · Hot-Swappable battery design
- · Cold start
- · Intelligent fan speed regulation
- · Load segment settable (Optional)
- · Versatile LCD human-computer interface
- · Multiple communication interface: RS232 (USB/EPO/Relay card /SNMP card optional)
- · Multiple protection function: short-circuit,overload,overheat, battery overcharge and overdischarge, output low voltage and fan fault alarm
- · PDU with maintenance bypass switch (Optional)